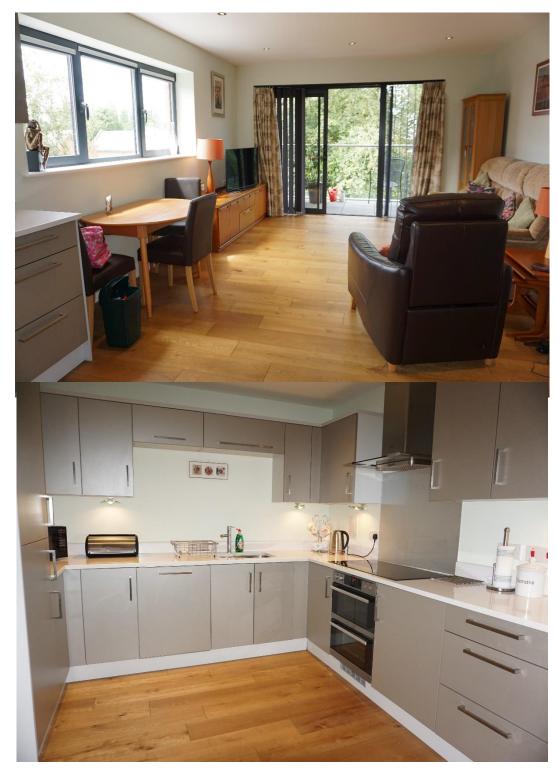

## Guide Price £300,000 LEASEHOLD

This a great opportunity to purchase a third-floor, two-double-bedroom apartment on the outskirts of the prestigious Racecourse development within walking distance to Newbury town centre and mainline railway station. The property has been well maintained and comprises a communal entrance hall with an elevator, a private entrance hall with three good size storage cupboards, Dual Aspect Living Room/Kitchen with access to a Balcony, Two Bedrooms with the Master Bedroom benefitting from an En-Suite Shower room and Family Bathroom. Further benefits include an allocated under-croft parking space and this block has ample visitor parking.

- \* Entrance Hall with Storage Cupboards
- \* Living Room/Kitchen
- \* Two Double Bedrooms
- Master Bedroom with En-suite Shower Room
- Bathroom
- \* 39' Balcony with good views along the tree-lined road
- Allocated under croft parking space and visitors' parking