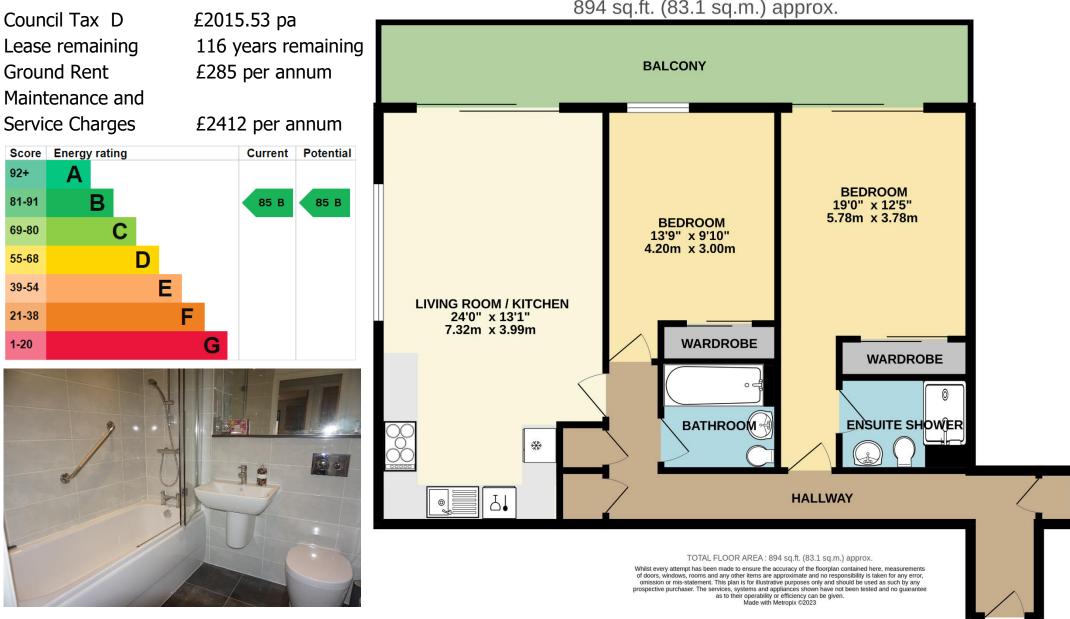

## THIRD FLOOR 894 sq.ft. (83.1 sq.m.) approx.

**NOTE:** Halletts Estate Agents have NOT tested any of the appliances, services, fixtures or fittings and cannot verify the working order of such. We therefore suggest that any prospective purchaser(s) test these for themselves and/or obtain written clarification from their solicitor/surveyor prior to signing any contract(s).